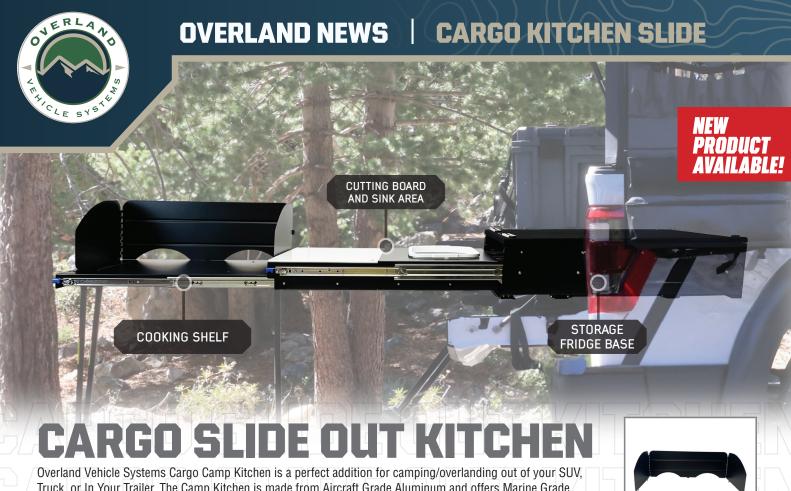

Truck, or In Your Trailer. The Camp Kitchen is made from Aircraft Grade Aluminum and offers Marine Grade Stainless Steel Hardware, Our Camping Kitchen comes with a 5 Year Warranty, This Cargo Kitchen is perfect for many portable BBQs such as Coleman, Pitboss, Masterbuilt, Cuisinart, Char-Broil, Weber, Blackstone, Nomad, and many others. The Overland Vehicle Systems Camp Cargo Box Kitchen is the perfect way to turn your vehicle into a mobile kitchen. With 3 slide outs; cooking shelf, work station and refrigerator slide, this kitchen foundation has everything you need to prepare meals on the go. The Camp Cargo Box Kitchen is the perfect solution for anyone who loves to cook outdoors. With a quick and easy installation, this kitchen will let you enjoy the great outdoors while still being able to prepare meals for your family and friends. Order yours today and start enjoying the great outdoors!

## Features + Benefits

- Constructed from Aircraft Grade Aluminum
- Marine-Grade Stainless Steel Hardware Material
- · Heavy-Duty Slide Rails
- 3 Compact Slide Out Sections for Easy Storage
- Completely Removable Sink for Easy Cleaning
- 3 Integrated Support Legs

- Mildew/Stain Resistant Marine Grade Carpet
- A Convenient Preparation Table for Meals
- Cutting Board and Collapsible Sink
- Anchor Points on Top for Mounting Additional Accessories
- Reversible Wind Barrier for Cooking Shelf Included